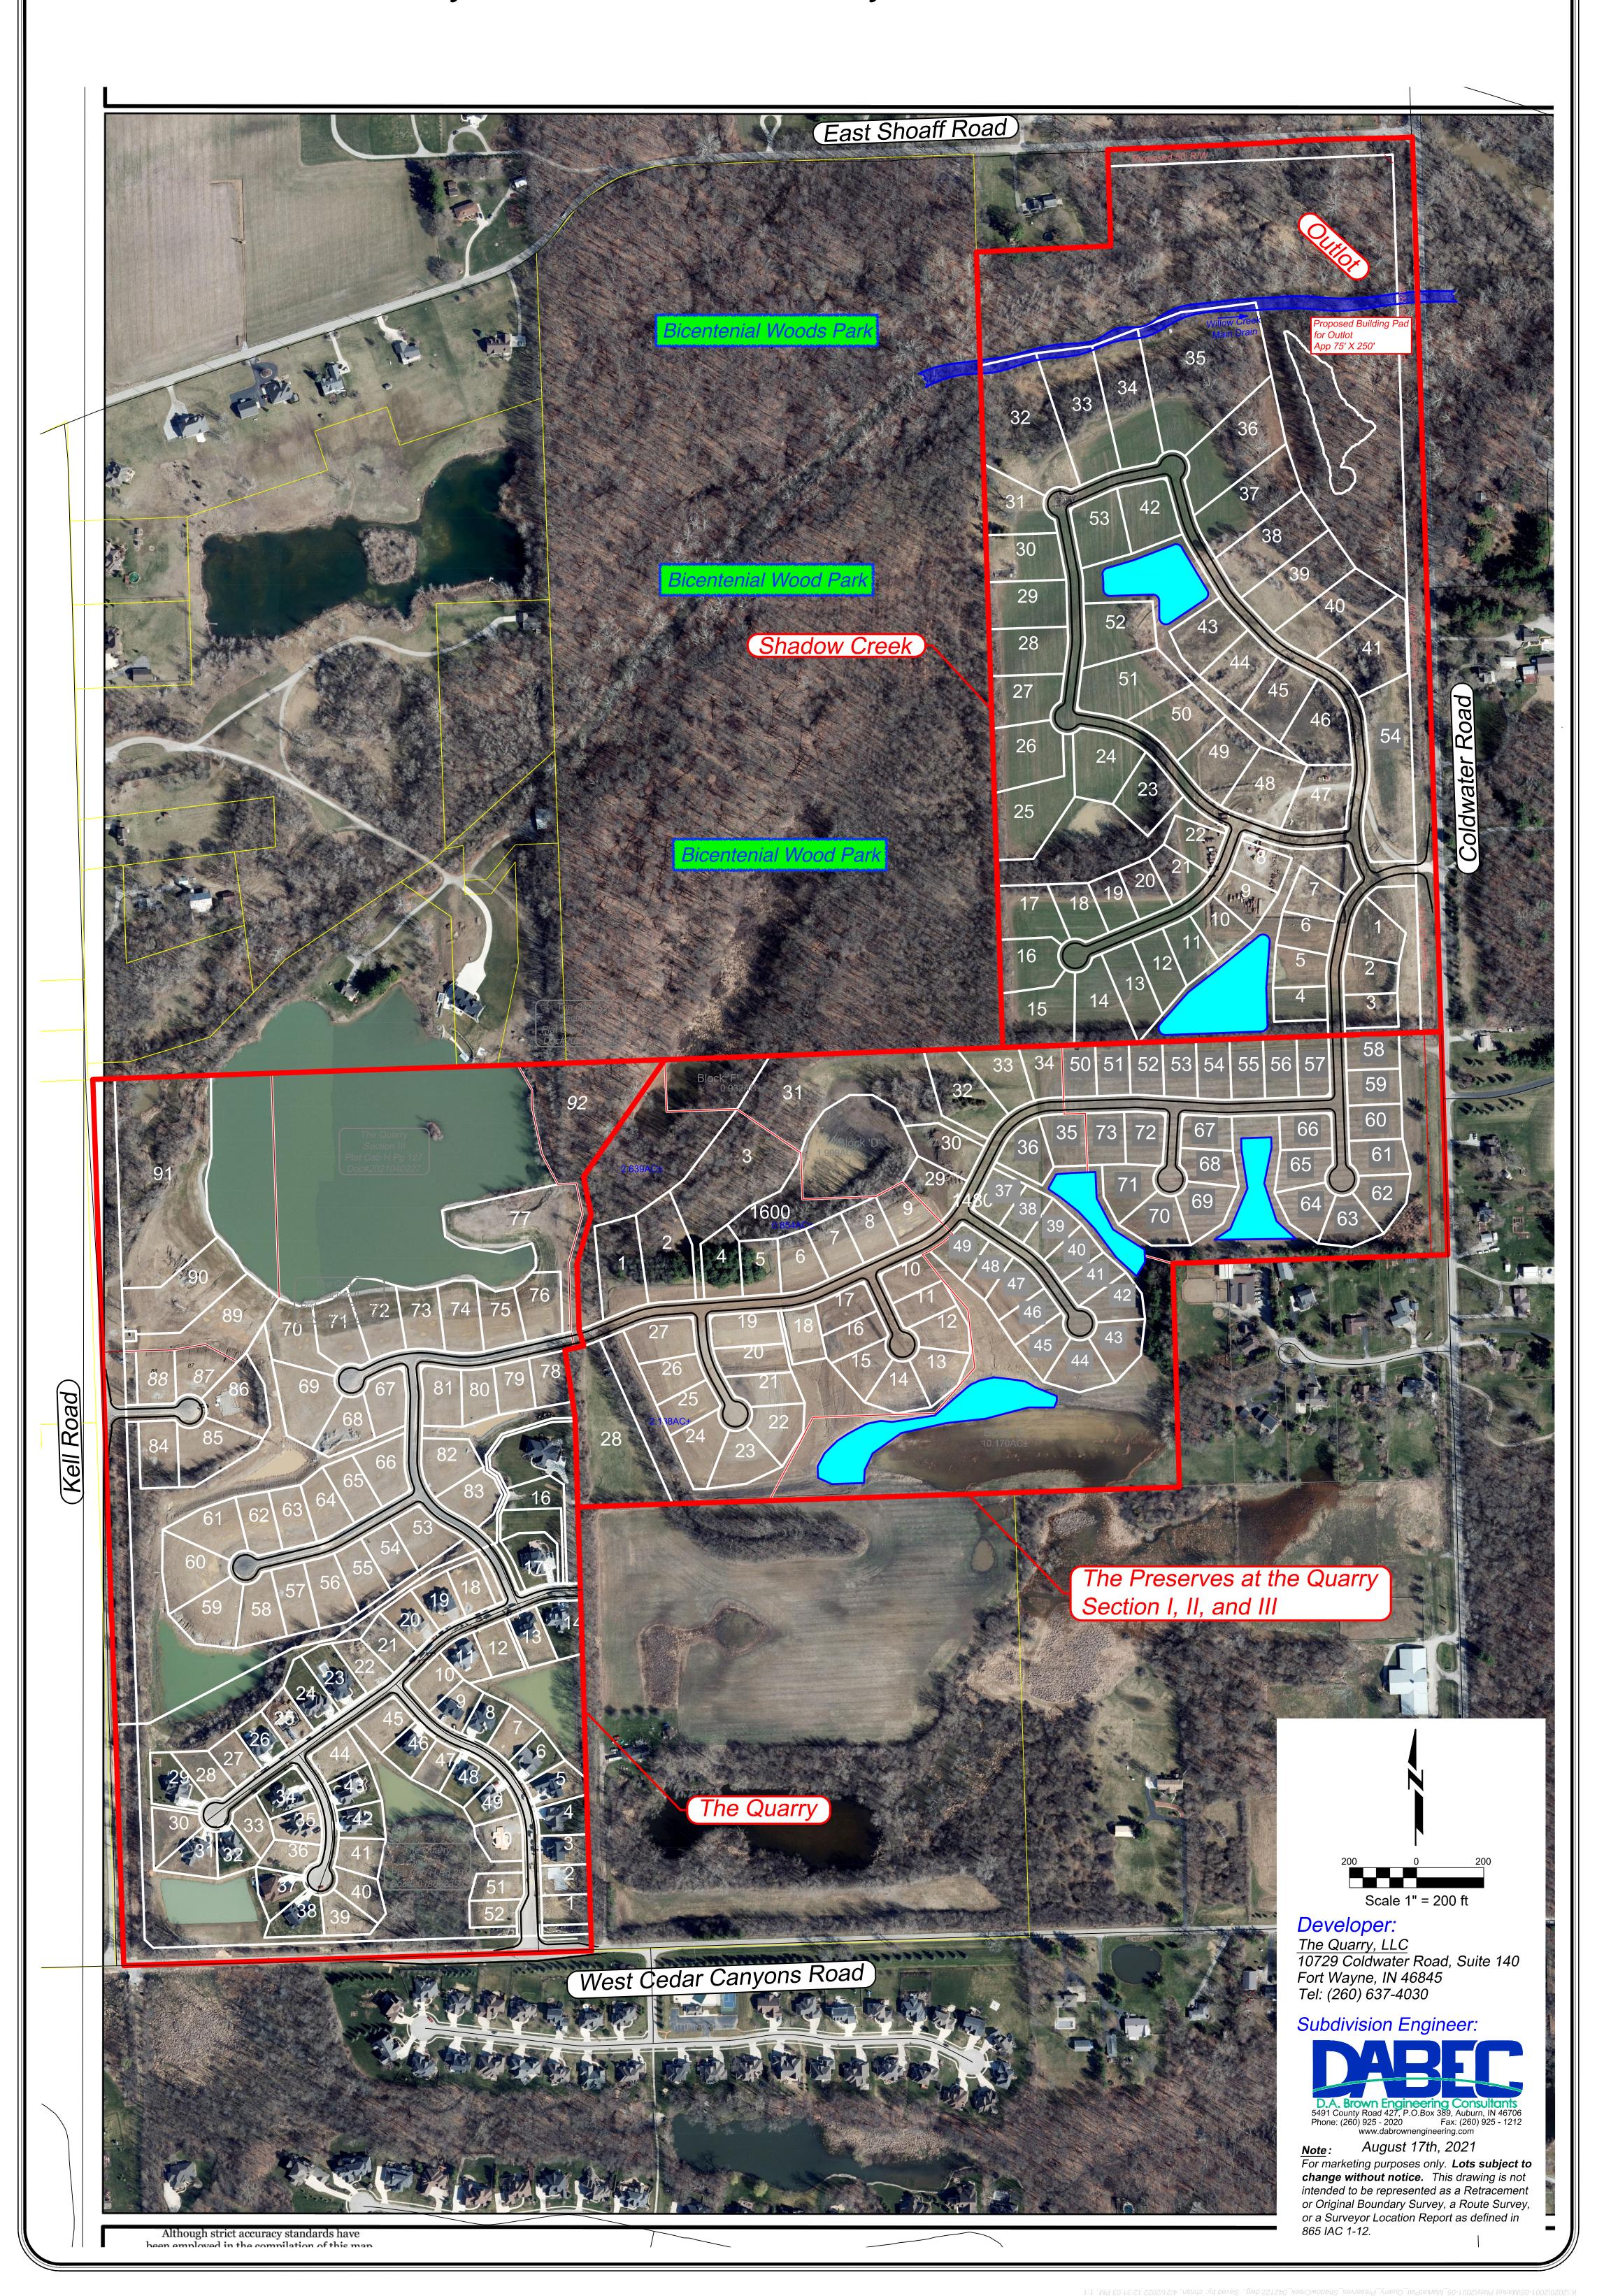

# The Quarry, Preserves at the Quarry & Shadow Creek

## North Fort Wayne Exclusive Communities:

Tullymore Run
The Quarry

The Preserves at The Quarry

Shadow Creek