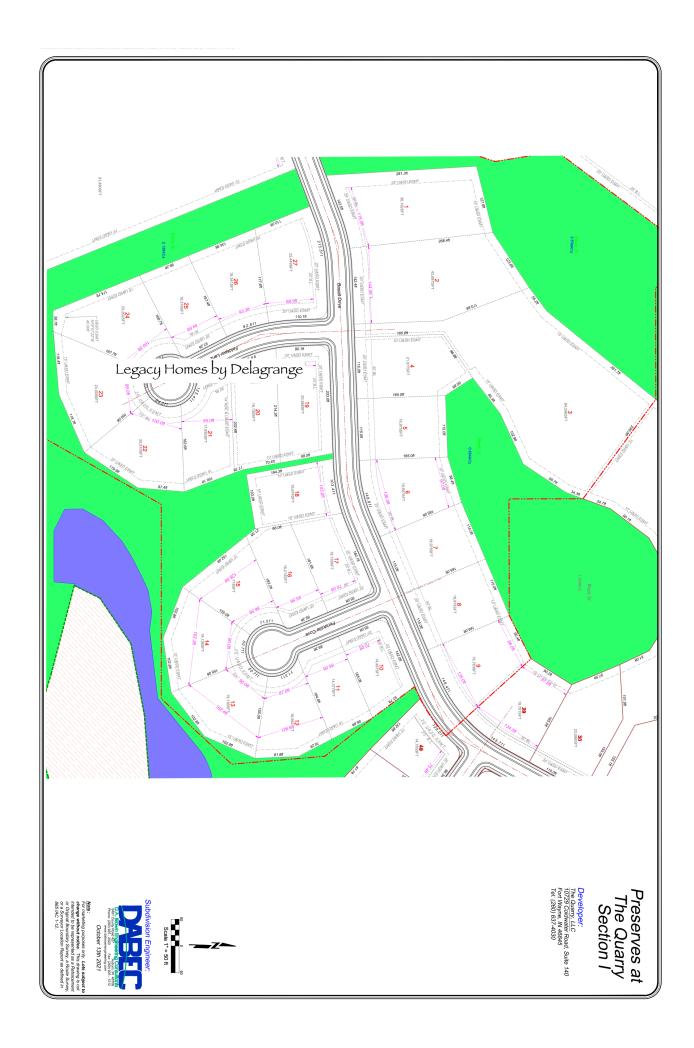

# The Perserves at The Quarry

| LOT# | <u>Sales Price</u>                | <u>Builder</u> | <u>Status</u> |
|------|-----------------------------------|----------------|---------------|
| 3&31 | \$3 <i>99,9</i> 00                | 4.42 Acres     | For Sale      |
| 10   | <i>\$89,9</i> 00                  |                | For Sale      |
| 18   | \$11 <i>9,9</i> 00                | Legacy         | For Sale      |
| 19   | <i>\$89,9</i> 00                  | Villa - Legacy | For Sale      |
| 20   | <i>\$99,9</i> 00                  | Villa - Legacy | For Sale      |
| 25   | <b>\$</b> 11 <i>9,9</i> 00        | Villa - Legacy | SPEC          |
| 31   | Combined w/lot 3 - 4.42 Acres +/- |                |               |
| 34   | \$139,900                         | COLONIAL       | HOLD          |
| 35   | <b>\$149,900</b>                  | Water          | SOLD          |
| 36   | <b>\$149,900</b>                  | Water          | HOLD          |

ot 3 & 31 Combined to become one lot with approx. 4.42 acres.