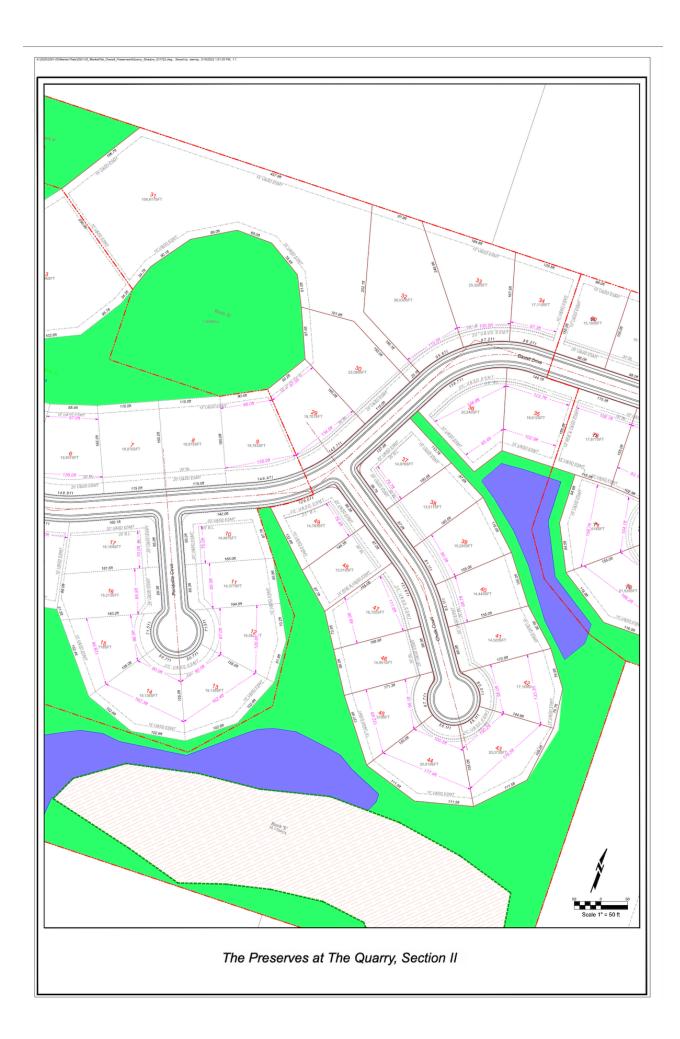

| Lot#          | Sales Price                     | <u>Builder</u>            | <u>Status</u> |
|---------------|---------------------------------|---------------------------|---------------|
| <i>5</i> 8    | \$114, <i>9</i> 00              | Villa - Legacy            | HOLD          |
| 59            | \$114, <i>9</i> 00              | Villa - Legacy            | For Sale      |
| 60            | \$114, <i>9</i> 00              | Villa - Legacy            | MODEL         |
| 61            | \$114, <i>9</i> 00              | Villa - Legacy            | For Sale      |
| 62            | \$12 <del>4</del> , <i>9</i> 00 | Villa - Legacy            | For Sale      |
| 63            | \$134, <i>9</i> 00              | Villa - Legacy            | For Sale      |
| 64            | \$13 <i>9,9</i> 00              | Villa - Legacy            | For Sale      |
| <del>65</del> | <del>\$139,900</del>            | <del>Villa - Legacy</del> | SOLD          |
| 66            | \$12 <i>9,9</i> 00              | Villa - Legacy            | For Sale      |
| 67            | \$12 <i>9,9</i> 00              | Water                     | For Sale      |
| 69            | \$144, <i>9</i> 00              | Water                     | For Sale      |
| <i>7</i> 0    | \$14 <i>9,9</i> 00              | Water                     | For Sale      |
| <i>7</i> 1    | \$14 <i>9,9</i> 00              | Water                     | For Sale      |
| <i>7</i> 2    | \$114, <i>9</i> 00              |                           | For Sale      |
| <i>7</i> 3    | \$14 <i>9,9</i> 00              | Water                     | For Sale      |